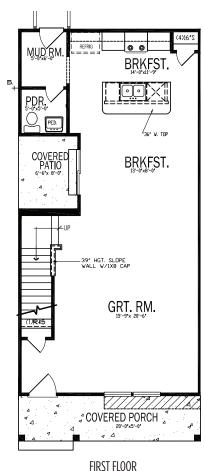

## **WINDSOR MODEL**

- 3 bedrooms, 2½ bathrooms
- Two-story, single-family home
- 1,352 square feet

FLOOR SECOND FLOOR

#### **WINDSOR MODEL**

- 3 bedrooms, 2½ bathrooms
- Two-story, single-family home
- 1,352 square feet

## **LOCKERBIE MODEL**

- 3 bedrooms, 2½ bathrooms
- Two-story, single-family home
- 1,339 square feet

#### **LOCKERBIE MODEL**

- 3 bedrooms, 2½ bathrooms
- Two-story, single-family home
- 1,339 square feet