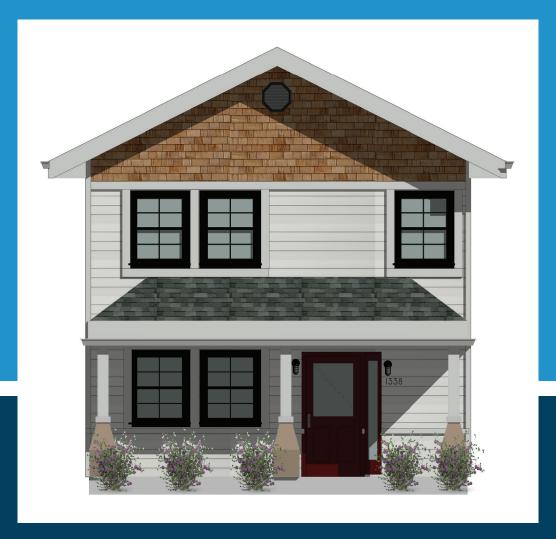

## **SAVANNAH MODEL**

- 3 bedrooms, 2 bathrooms
- Two-story, single-family home
- 1,274 square feet