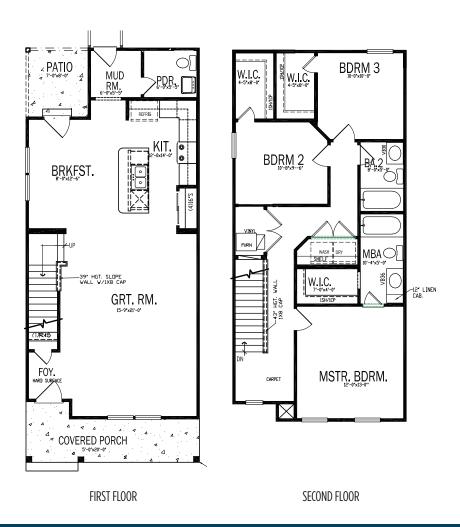

## **LOCKERBIE MODEL**

- 3 bedrooms, 2½ bathrooms
- Two-story, single-family home
- 1,339 square feet

#### **LOCKERBIE MODEL**

- 3 bedrooms, 2½ bathrooms
- Two-story, single-family home
- 1,339 square feet