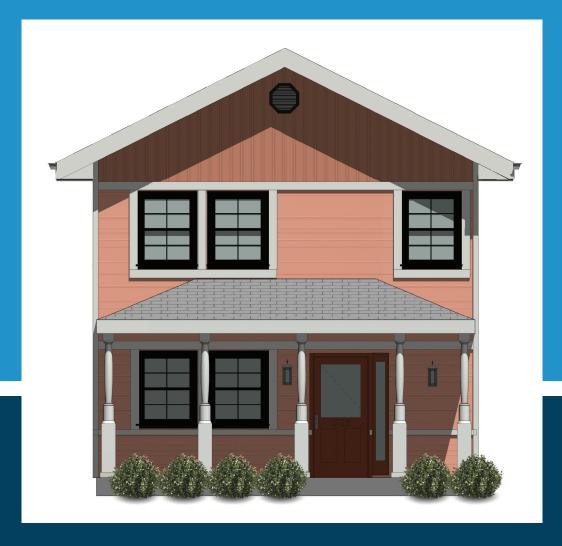

# **GEORGIA MODEL**

- 3 bedrooms, 2 bathrooms
- Two-story, single-family home
- 1,274 square feet