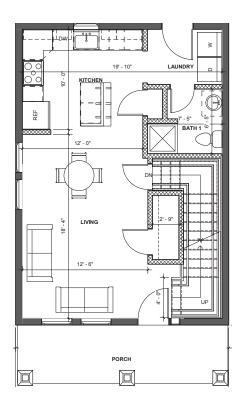

## **SAVANNAH MODEL**

- 3 bedrooms, 2 bathrooms
- Two-story, single-family home
- 1,274 square feet

# **MARTINDALE MODEL**

- 3 bedrooms, 2 bathrooms
- Two-story, single-family home
- 1,274 square feet

# **GEORGIA MODEL**

- 3 bedrooms, 2 bathrooms
- Two-story, single-family home
- 1,274 square feet

# **NEWPORT MODEL**

- 3 bedrooms, 2 bathrooms
- Two-story, single-family home
- 1,274 square feet

FIRST FLOOR

SECOND FLOOR

\*FLOOR PLANS FOR SAVANNAH, MARTINDALE, GEORGIA, NEWPORT MODELS

#### FLOOR PLANS\*

- 3 bedrooms, 2 bathrooms
- Two-story, single-family home
- 1,274 square feet