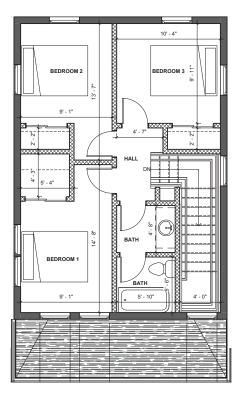

## **SAVANNAH MODEL**

- 3 bedrooms, 2 bathrooms
- Two-story, single-family home
- 1,274 square feet

# **MARTINDALE MODEL**

- 3 bedrooms, 2 bathrooms
- Two-story, single-family home
- 1,274 square feet

# **GEORGIA MODEL**

- 3 bedrooms, 2 bathrooms
- Two-story, single-family home
- 1,274 square feet

# **NEWPORT MODEL**

- 3 bedrooms, 2 bathrooms
- Two-story, single-family home
- 1,274 square feet

FIRST FLOOR

SECOND FLOOR

\*FLOOR PLANS FOR SAVANNAH, MARTINDALE, GEORGIA, NEWPORT MODELS

#### FLOOR PLANS\*

- 3 bedrooms, 2 bathrooms
- Two-story, single-family home
- 1,274 square feet