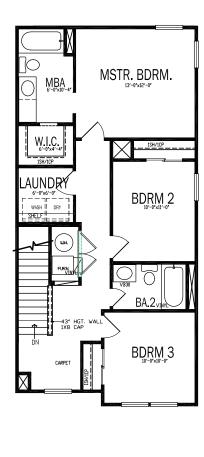

## **SAVANNAH MODEL**

- 3 bedrooms, 2 bathrooms
- Two-story, single-family home
- 1,274 square feet

# **MARTINDALE MODEL**

- 3 bedrooms, 2 bathrooms
- Two-story, single-family home
- 1,274 square feet

# **GEORGIA MODEL**

- 3 bedrooms, 2 bathrooms
- Two-story, single-family home
- 1,274 square feet

# **NEWPORT MODEL**

- 3 bedrooms, 2 bathrooms
- Two-story, single-family home
- 1,274 square feet

FIRST FLOOR

SECOND FLOOR

\*FLOOR PLANS FOR SAVANNAH, MARTINDALE, GEORGIA, NEWPORT MODELS

#### FLOOR PLANS\*

- 3 bedrooms, 2 bathrooms
- Two-story, single-family home
- 1,274 square feet