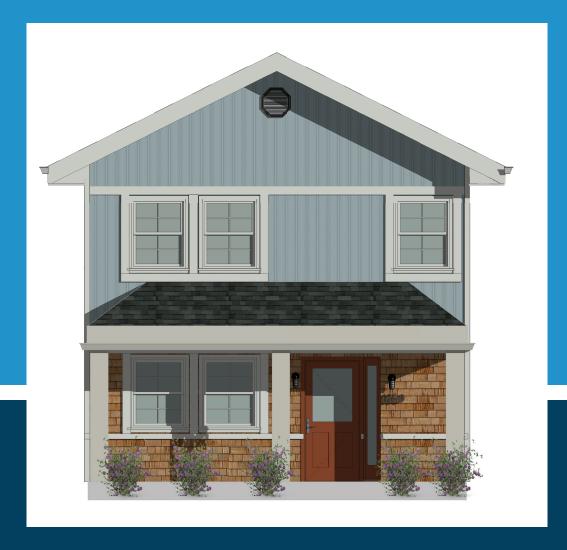

# **NEWPORT MODEL**

- 3 bedrooms, 2 bathrooms
- Two-story, single-family home
- 1,274 square feet

FIRST FLOOR

SECOND FLOOR

\*FLOOR PLANS FOR SAVANNAH, MARTINDALE, GEORGIA, NEWPORT MODELS