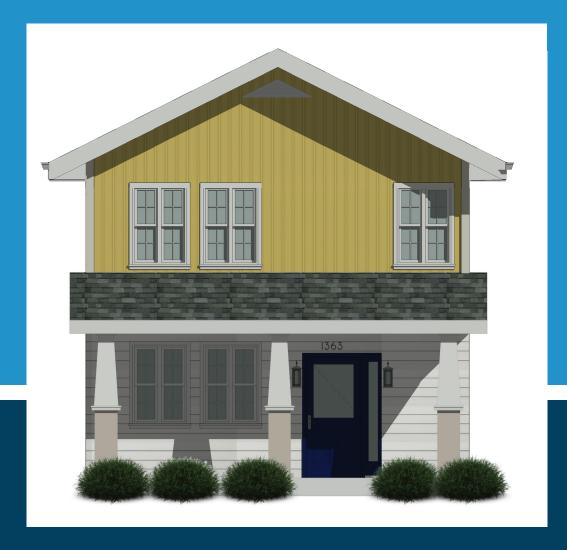

# **MARTINDALE MODEL**

- 3 bedrooms, 2 bathrooms
- Two-story, single-family home
- 1,274 square feet